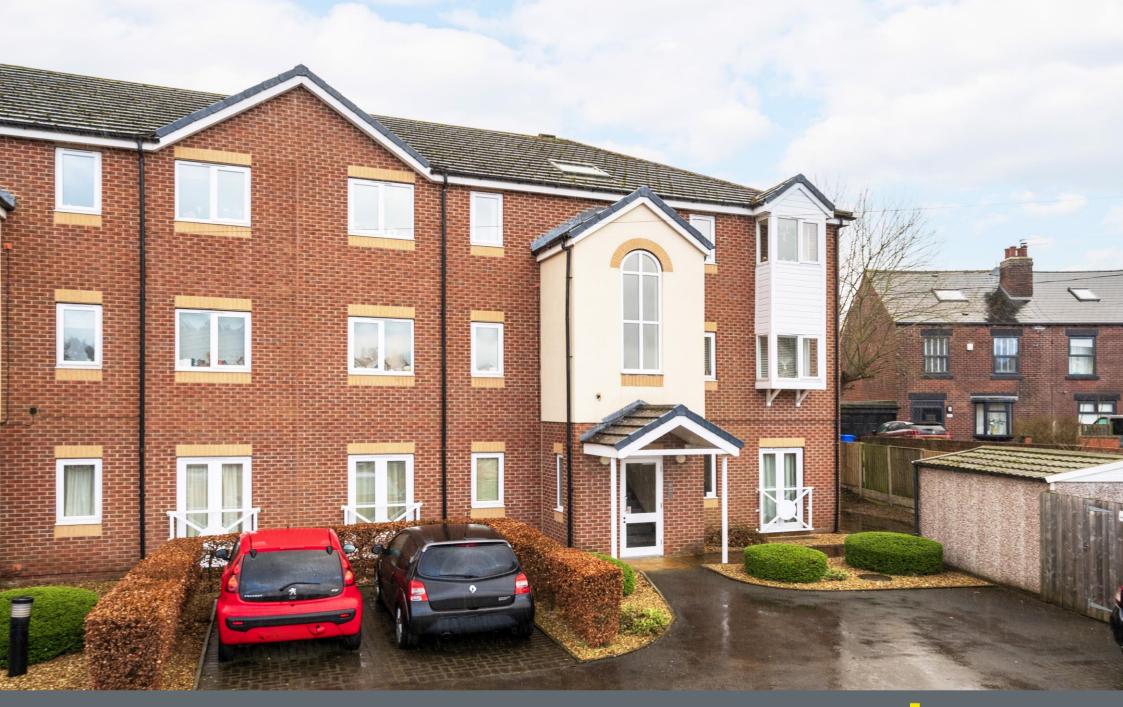

## 9 Halls Court

306 Woodseats Road • Woodseats • S8 OPQ

Guide Price £145,000 - £155,000

Ideally located in a popular, convenient location in Woodseats is a 2-bedroom first floor apartment. Well-presented throughout in neutral décor, featuring modern kitchen and bathroom, pleasant woodland views to the rear, gas central heating, double glazing and allocated parking. Enters through a communal intercom entrance and stairs which rise to the first floor. The inner hallway features a storage cupboard and leads to all rooms. The front facing open plan living area is filled with natural light creating a flexible living space with adjoining kitchen. Fitted with a range of wooden wall and base units, contrasting worktops and tiled splashbacks. Integrated appliances include Hot Point oven, 4 ring gas hob, extractor and fridge freezer. There are 2 rear facing double bedrooms both presented in neutral décor and carpets featuring a pleasant woodland aspect and overlooking the communal garden. The bathroom is equipped with a 3-piece white suite, overhead shower, partially tiled with laminate floor. Externally is allocated parking for 1 vehicle plus additional visitor spaces. A landscaped communal garden offers outdoor space laid predominantly to lawn with a woodland backdrop. Halls Court is well-placed for local shops and amenities including a growing café culture, schools, recreational facilities and access links to the city centre, hospitals, universities and the Peak District. Lease 250 years from 01/01/2019. £200 pa Ground Rent Service charge is £210.00 per quarter.