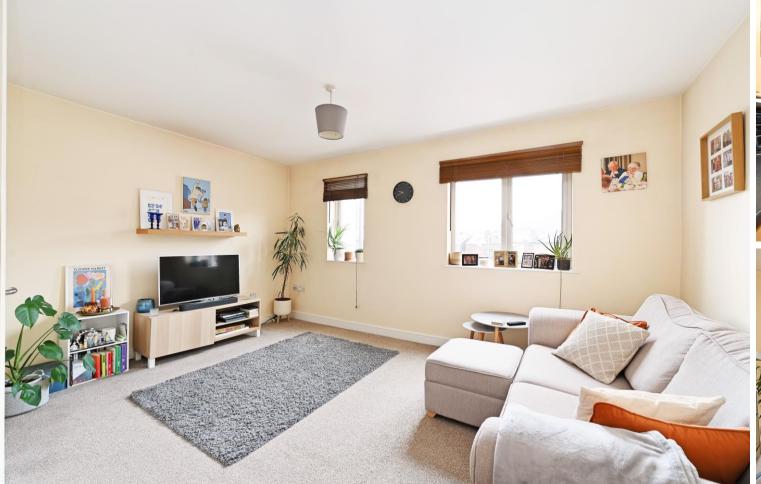

## 9 Halls Court

306 Woodseats Road • Woodseats • S8 OPQ

Guide Price £145,000 - £155,000

Ideally located in a popular, convenient location in Woodseats is a 2-bedroom first floor apartment. Well-presented throughout in neutral décor, featuring modern kitchen and bathroom, pleasant woodland views to the rear, gas central heating, double glazing and allocated parking. Enters through a communal intercom entrance and stairs which rise to the first floor. The inner hallway features a storage cupboard and leads to all rooms. The front facing open plan living area is filled with natural light creating a flexible living space with adjoining kitchen. Fitted with a range of wooden wall and base units, contrasting worktops and tiled splashbacks. Integrated appliances include Hot Point oven, 4 ring gas hob, extractor and fridge freezer. There are 2 rear facing double bedrooms both presented in neutral décor and carpets featuring a pleasant woodland aspect and overlooking the communal garden. The bathroom is equipped with a 3-piece white suite, overhead shower, partially tiled with laminate floor. Externally is allocated parking for 1 vehicle plus additional visitor spaces. A landscaped communal garden offers outdoor space laid predominantly to lawn with a woodland backdrop. Halls Court is well-placed for local shops and amenities including a growing café culture, schools, recreational facilities and access links to the city centre, hospitals, universities and the Peak District. Lease 250 years from 01/01/2019. £200 pa Ground Rent Service charge is £210.00 per quarter.