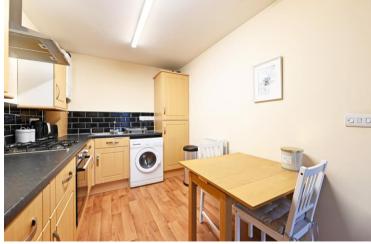

## 9 Halls Court

306 Woodseats Road • Woodseats • S8 OPQ

Guide Price £145,000 - £155,000

Ideally located in a popular, convenient location in Woodseats is a 2-bedroom first floor apartment. Well-presented throughout in neutral décor, featuring modern kitchen and bathroom, pleasant woodland views to the rear, gas central heating, double glazing and allocated parking. Enters through a communal intercom entrance and stairs which rise to the first floor. The inner hallway features a storage cupboard and leads to all rooms. The front facing open plan living area is filled with natural light creating a flexible living space with adjoining kitchen. Fitted with a range of wooden wall and base units, contrasting worktops and tiled splashbacks. Integrated appliances include Hot Point oven, 4 ring gas hob, extractor and fridge freezer. There are 2 rear facing double bedrooms both presented in neutral décor and carpets featuring a pleasant woodland aspect and overlooking the communal garden. The bathroom is equipped with a 3-piece white suite, overhead shower, partially tiled with laminate floor. Externally is allocated parking for 1 vehicle plus additional visitor spaces. A landscaped communal garden offers outdoor space laid predominantly to lawn with a woodland backdrop. Halls Court is well-placed for local shops and amenities including a growing café culture, schools, recreational facilities and access links to the city centre, hospitals, universities and the Peak District. Lease 250 years from 01/01/2019. £200 pa Ground Rent Service charge is £210.00 per quarter.