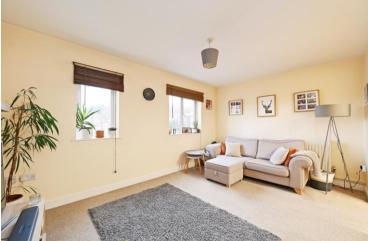

## 9 Halls Court

306 Woodseats Road • Woodseats • S8 OPQ

Guide Price £145,000 - £155,000

Ideally located in a popular, convenient location in Woodseats is a 2-bedroom first floor apartment. Well-presented throughout in neutral décor, featuring modern kitchen and bathroom, pleasant woodland views to the rear, gas central heating, double glazing and allocated parking. Enters through a communal intercom entrance and stairs which rise to the first floor. The inner hallway features a storage cupboard and leads to all rooms. The front facing open plan living area is filled with natural light creating a flexible living space with adjoining kitchen. Fitted with a range of wooden wall and base units, contrasting worktops and tiled splashbacks. Integrated appliances include Hot Point oven, 4 ring gas hob, extractor and fridge freezer. There are 2 rear facing double bedrooms both presented in neutral décor and carpets featuring a pleasant woodland aspect and overlooking the communal garden. The bathroom is equipped with a 3-piece white suite, overhead shower, partially tiled with laminate floor. Externally is allocated parking for 1 vehicle plus additional visitor spaces. A landscaped communal garden offers outdoor space laid predominantly to lawn with a woodland backdrop. Halls Court is well-placed for local shops and amenities including a growing café culture, schools, recreational facilities and access links to the city centre, hospitals, universities and the Peak District. Lease 250 years from 01/01/2019. £200 pa Ground Rent Service charge is £210.00 per quarter.