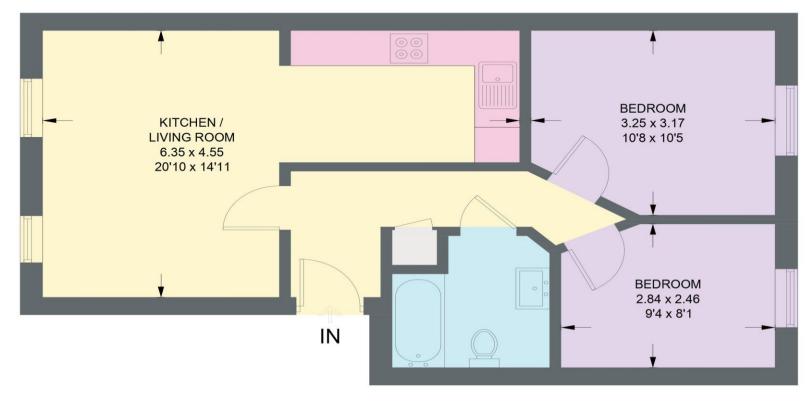

## 9, HALLS COURT

APPROXIMATE GROSS INTERNAL AREA = 50.6 SQ M / 545 SQ FT

ALLOCATED PARKING SPACE

**FIRST FLOOR** 

(NOT SHOWN IN ACTUAL LOCATION / ORIENTATION)

Illustration for identification purposes only, measurements are approximate, not to scale.