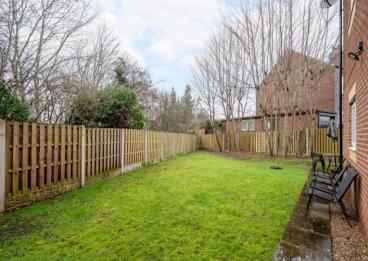

## 9 Halls Court

306 Woodseats Road • Woodseats • S8 OPQ

Guide Price £145,000 - £155,000

Ideally located in a popular, convenient location in Woodseats is a 2-bedroom first floor apartment. Well-presented throughout in neutral décor, featuring modern kitchen and bathroom, pleasant woodland views to the rear, gas central heating, double glazing and allocated parking. Enters through a communal intercom entrance and stairs which rise to the first floor. The inner hallway features a storage cupboard and leads to all rooms. The front facing open plan living area is filled with natural light creating a flexible living space with adjoining kitchen. Fitted with a range of wooden wall and base units, contrasting worktops and tiled splashbacks. Integrated appliances include Hot Point oven, 4 ring gas hob, extractor and fridge freezer. There are 2 rear facing double bedrooms both presented in neutral décor and carpets featuring a pleasant woodland aspect and overlooking the communal garden. The bathroom is equipped with a 3-piece white suite, overhead shower, partially tiled with laminate floor. Externally is allocated parking for 1 vehicle plus additional visitor spaces. A landscaped communal garden offers outdoor space laid predominantly to lawn with a woodland backdrop. Halls Court is well-placed for local shops and amenities including a growing café culture, schools, recreational facilities and access links to the city centre, hospitals, universities and the Peak District. Lease 250 years from 01/01/2019. £200 pa Ground Rent Service charge is £210.00 per quarter.